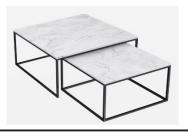

### Coffee Table

Marble top finishes with steel frame L700 x 700 x H450mm L600 x 600 x H350mm