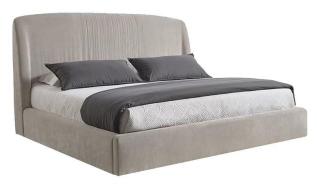

### Bedroom (1)

1x Queen Bed
1x Queen Mattress and Bedlinen set
1x Bedside Table
1x Bedside Lamp
3x Decorative Cushion (500x500mm= 2)
(500x300mm= 1)