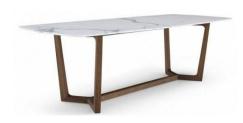

### Rectangle Dining Table

Marble top with Solid wood leg L1500 x W800 x H750mm