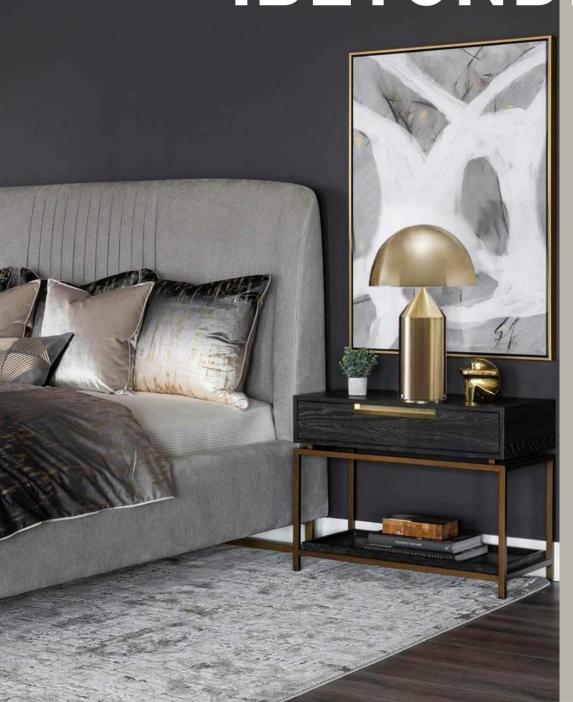

### **Dining Chairs**

Fabric upholstery Wooden leg.

Scatter Cushions Selected Colours

Framed Art

Queen Bed with SALY Mattress and bedlinen set

Home Desk ( L1000xW500xH750mm) MC Local Veneer Spray paint, Steel base

Bedside Lamps

Floor Lamp

Bed Side Table MC Local Veneer Spray paint, Steel base

Desk Chair

### Bedroom (1)

1x Queen Bed
1x Queen Mattress and Bedlinen set
1x Bedside Table
1x Bedside Lamp
3x Decorative Cushion (500x500mm= 2)
(500x300mm= 1)