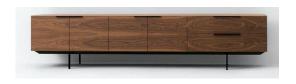

### TV Cabinet

Metal spray paint with MC spray paint finishes L1800 xW400 xH500mm