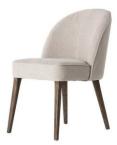

### **Dining Chairs**

Fabric upholstery Wooden leg.

Scatter Cushions Selected Colours

Framed Art

Queen Bed with SALY Mattress and bedlinen set

Home Desk ( L1000xW500xH750mm) MC Local Veneer Spray paint, Steel base