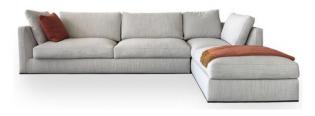

# GLAM

Furniture Package

L-Shape Sofa

Fabric upholstery L2800/1800 x W850xH450/750mm