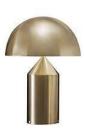

Bedside Lamps

Floor Lamp

Bed Side Table MC Local Veneer Spray paint, Steel base

Desk Chair

### Bedroom (1)

1x Queen Bed
1x Queen Mattress and Bedlinen set
1x Bedside Table
1x Bedside Lamp
3x Decorative Cushion (500x500mm= 2)
(500x300mm= 1)