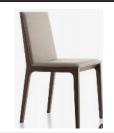

### **Dining Chairs**

Fabric upholstery Wooden leg.

Scatter Cushions Selected Colours

Framed Art

Queen Bed with SALY Mattress and bedlinen set

Home Desk ( L1000xW500xH750mm) MC Local Veneer Spray paint, Steel base