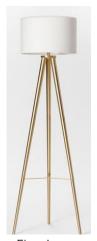

Bedside Lamps

Floor Lamp

Bed Side Table MC Local Veneer Spray paint, Steel base

Desk Chair

### Living

1x TV cabinet
1x Coffee Table
1x Floor Lamp
1x 2 Seater Sofa
3x Decorative Cushion
(450x450mm)
1x Artwork Frame Prin