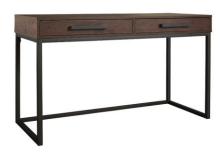

### **Dining Chairs**

Fabric upholstery Wooden leg.

Scatter Cushions Selected Colours

Framed Art

Queen Bed with SALY Mattress and bedlinen set

Home Desk ( L1000xW500xH750mm) MC Local Veneer Spray paint, Steel base

### Study

1x Desk