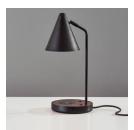

Floor Lamp

Bed Side Table MC Spray Paint color finish

Desk Chair

-2.00

Queen Bed with SALY Mattress and bedlinen set

MC Spray paint Top with Solid wood leg Dia 800 x H750mm