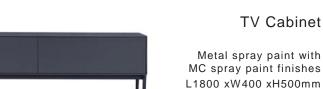

#### Sofa 2Seater

Coffee Table

Dia 700 x H450mm

**TV** Cabinet

Cream textured fabric L1800 xW850xH450/750mm

Metal Spray paint black finishes with temper glass (thk 8mm)

Scatter Cushions Selected Colours

Bedside Lamps