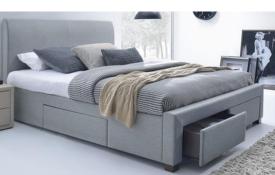

Floor Lamp

Bed Side Table MC Spray Paint color finish

Desk Chair

-2.00

Queen Bed with SALY Mattress and bedlinen set

MC Spray paint Top with Solid wood leg Dia 800 x H750mm

#### Bedroom (1)

1x Queen Bed 1x Queen Mattress and Bedlinen set 1x Bedside Table 1x Bedside Lamp 3x Decorative Cushion (500x500mm= 2 (500x300mm= 1)

Study

1x Desk 1x Chair

.BEYONDDESIGN