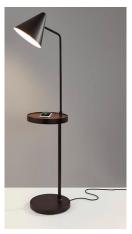

Floor Lamp

Bed Side Table MC Spray Paint color finish

Desk Chair

-2.00

Queen Bed with SALY Mattress and bedlinen set

MC Spray paint Top with Solid wood leg Dia 800 x H750mm

#### Bedroom (2)

1x Single Bed

1x TV cabinet 1x Coffee Table 1x Floor Lamp 1x 2 Seater Sofa 3x Decorative Cushion (450x450mm) 2x Artwork Frame Print (500 x 700)