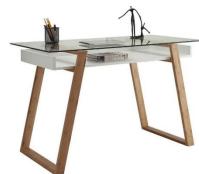

#### Bedroom (1)

1x Queen Bed 1x Queen Mattress and Bedlinen set 1x Bedside Table 1x Bedside Lamp 3x Decorative Cushion (500x500mm= 2 (500x300mm= 1)

Study

1x Desk 1x Chair

.BEYONDDESIGN