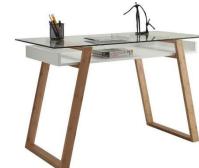

Floor Lamp

Bed Side Table MC Spray Paint color finish

Desk Chair

-2.00

Queen Bed with SALY Mattress and bedlinen set

MC Spray paint Top with Solid wood leg Dia 800 x H750mm