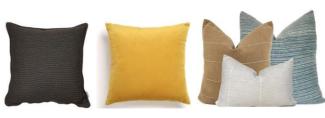

#### Sofa 2Seater

Coffee Table

Dia 700 x H450mm

**TV** Cabinet

Cream textured fabric L1800 xW850xH450/750mm

Metal Spray paint black finishes with temper glass (thk 8mm)

Scatter Cushions Selected Colours

Bedside Lamps

#### Bedroom (1)

1x Queen Bed 1x Queen Mattress and Bedlinen set 1x Bedside Table 1x Bedside Lamp 3x Decorative Cushion (500x500mm= 2 (500x300mm= 1)

Study

1x Desk 1x Chair

.BEYONDDESIGN