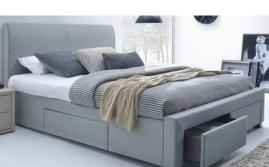

Floor Lamp

Bed Side Table MC Spray Paint color finish

Desk Chair

-2.00

Queen Bed with SALY Mattress and bedlinen set

MC Spray paint Top with Solid wood leg Dia 800 x H750mm

#### Bedroom (1)

1x Queen Bed 1x Queen Mattress and Bedlinen set 1x Bedside Table 1x Bedside Lamp 3x Decorative Cushion (500x500mm= 2 (500x300mm= 1)

Study

1x Desk 1x Chair

.BEYONDDESIGN