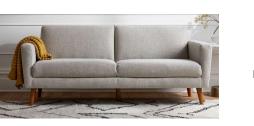

#### Sofa 2Seater

Coffee Table

Dia 700 x H450mm

**TV** Cabinet

Cream textured fabric L1800 xW850xH450/750mm

Metal Spray paint black finishes with temper glass (thk 8mm)

Scatter Cushions Selected Colours

Bedside Lamps