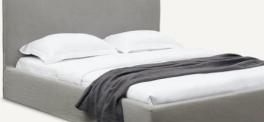

# .BEYONDDESIGN

Scatter Cushions Selected Colours

Framed Art

Queen Bed with SALY Mattress and bedlinen set

Home Desk (L1200xW500xH750mm) MC spray paint top w/ drawer Solid wood leg and brass support

Bedside Lamps