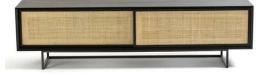

#### **TV** Cabinet

#### 1x TV cabinet 1x Coffee Table 1x Floor Lamp 1x 2 Seater Sofa 3x Decorative Cushion (450x450mm) 2x Artwork Frame Print (500 x 700)