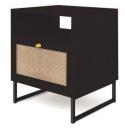

# CHIC

**Furniture Package** 



#### Sofa 2Seater

Cream textured fabric L1800 xW850xH450/750mm



#### Coffee Table

Metal Spray paint black finishes with temper glass (thk 8mm) Dia 700 x H450mm

#### **TV** Cabinet







#### Rectangle Dining Table

MC Spray paint Top with Solid wood leg L1400 x W800 x H750mm

**Dining Chairs** 

Metal leg, Rattan seat.

# .BEYONDDESIGN



Scatter Cushions Selected Colours



Framed Art



Queen Bed with SALY Mattress and bedlinen set



Home Desk (L1200xW500xH750mm) MC spray paint top w/ drawer Solid wood leg and brass support



Bedside Lamps



Floor Lamp



Bed Side Table MC Spray, steel base Paint color finish



Desk Chair





## 'MOD CHIC'

#### NO ONE LIVES LIKE YOU.

Offering smart, bespoke interior styling designed for your distinctive lifestyle. The MOD CHIC is a fusion of different sophisticated, contemporary styles to create a furniture package that is uniquely you

DESIGN • MANUFACTURE • SET-UP Furniture package includes delivery and setting up.

#### Living

#### 1x TV cabinet 1x Coffee Table 1x Floor Lamp 1x 2 Seater Sofa 3x Decorative Cushion (450x450mm) 2x Artwork Frame Print (500 x 700)

#### Dining

1x Dining Table 4x Dining Chair (6 Chairs for 2 Bedroom) 1x Artwork Frame Print

#### Bedroom (1)

1x Queen Bed 1x Queen Mattress and Bedlinen set 2x Bedside Table 2x Bedside Lamp 3x Decorative Cushion (500x500mm= 2) (500x300mm=