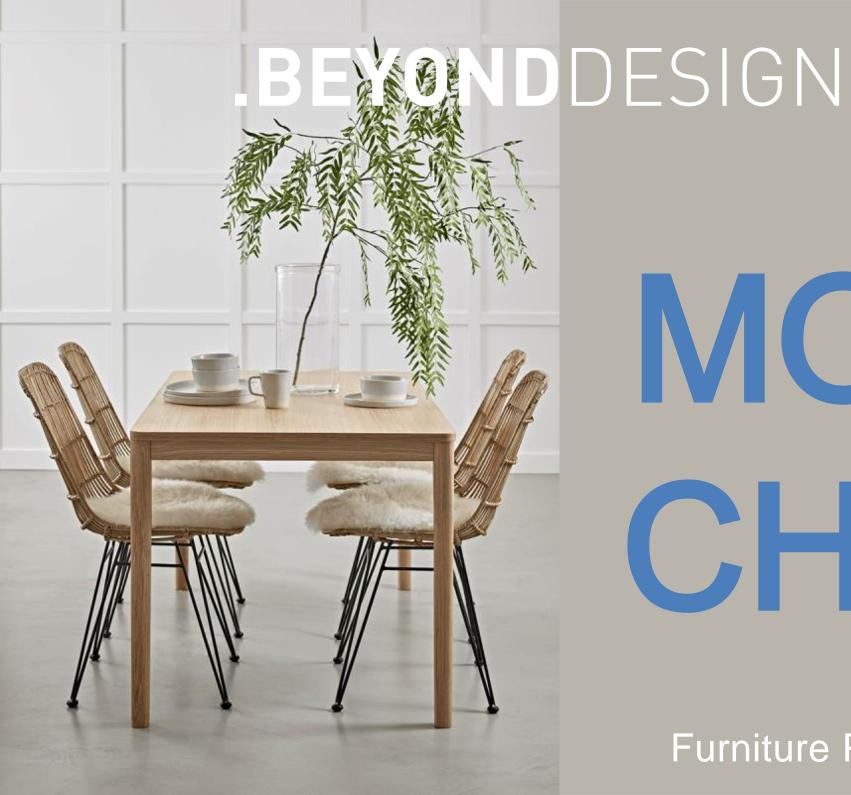

#### Rectangle Dining Table

MC Spray paint Top with Solid wood leg L1400 x W800 x H750mm

**Dining Chairs** 

Metal leg, Rattan seat.

## 'MOD CHIC'

#### Dining

1x Dining Table 4x Dining Chair (6 Chairs for 2 Bedroom) 1x Artwork Frame Print