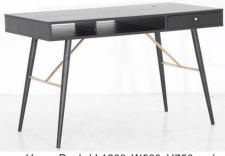

# .BEYONDDESIGN

Scatter Cushions Selected Colours

Framed Art

Queen Bed with SALY Mattress and bedlinen set

Home Desk (L1200xW500xH750mm) MC spray paint top w/ drawer Solid wood leg and brass support

Bedside Lamps

#### Study

1x Desk 1x Chai

.BEYONDDESIGN