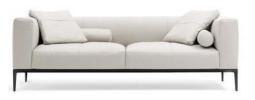

#### Sofa 2Seater

Cream textured fabric L1800 xW850xH450/750mm

#### 1x TV cabinet 1x Coffee Table 1x Floor Lamp 1x 2 Seater Sofa 3x Decorative Cushion (450x450mm) 2x Artwork Frame Print (500 x 700)