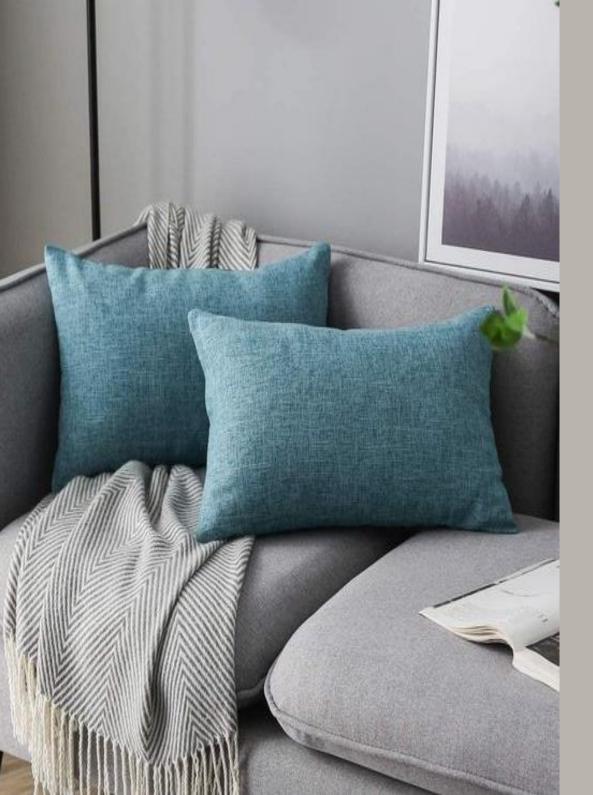

# .BEYONDDESIGN

Scatter Cushions Selected Colours

Framed Art

Queen Bed with SALY Mattress and bedlinen set

Home Desk (L1200xW500xH750mm) MC spray paint top w/ drawer Solid wood leg and brass support

Bedside Lamps