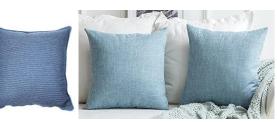

#### Bedroom (1)

1x Queen Bed 1x Queen Mattress and Bedlinen set 2x Bedside Table 2x Bedside Lamp 3x Decorative Cushion (500x500mm= 2) (500x300mm= 1)

#### Bedroom (2)

1x Single Bed 1x Single Mattress and Bedlinen set 1x Bedside Table 1x Bedside Lamp 1x Decorative Cushion (500x300mm= 1)