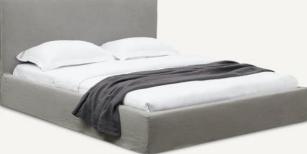

#### Bedroom (1)

1x Queen Bed 1x Queen Mattress and Bedlinen set 2x Bedside Table 2x Bedside Lamp 3x Decorative Cushion (500x500mm= 2) (500x300mm= 1)