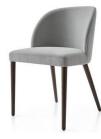

#### Rectangle Dining Table

MC Spray paint Top with Solid wood leg L1400 x W800 x H750mm

**Dining Chairs** 

Metal leg, Rattan seat.